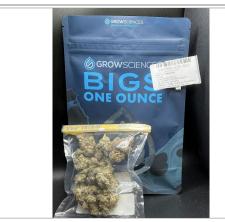

Sample ID: 2406APO2801.12835 Strain: Puddles Matrix: Plant Type: Flower - Cured Source Batch #: Apollo Labs 17301 North Perimeter Drive Scottsdale, AZ 85255

Collected: 06/27/2024 11:10 am

Batch #: H.PU240613.A06.001

#### Puddles

Sample ID: 2406APO2801.12835 Strain: Puddles Matrix: Plant Type: Flower - Cured Source Batch #:

| Apollo Labs                 |
|-----------------------------|
| 17301 North Perimeter Drive |
| Scottsdale, AZ 85255        |

# 

Puddles

Sample ID: 2406APO2801.12835 Strain: Puddles Matrix: Plant Type: Flower - Cured Source Batch #: Apollo Labs 17301 North Perimeter Drive Scottsdale, AZ 85255

(602) 767-7600 http://www.apollolabscorp.com Lic# 00000013LCRK62049775